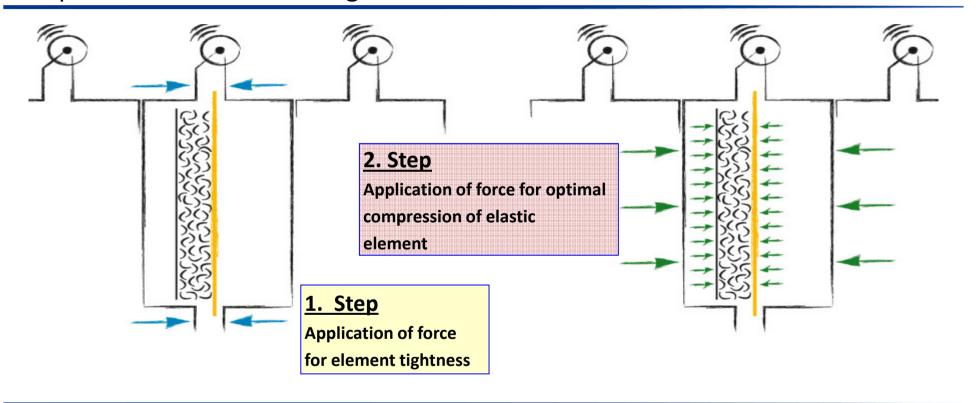

#### Characteristics of new Generation 6

Application of forces for tightening and elastic element compression are separated in the Uhde Single Element