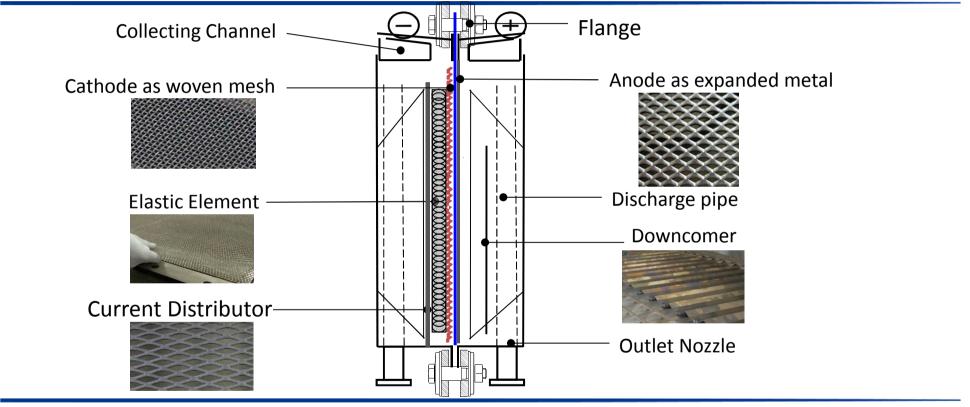

#### **Uhde Single Element – BM 2.7 Electrolyzer**

**Pressure Bolts** 

**Copper Bus Bars Anolyte Header** 

#### Characteristics of new Generation 6

Application of forces for tightening and elastic element compression are separated in the Uhde Single Element