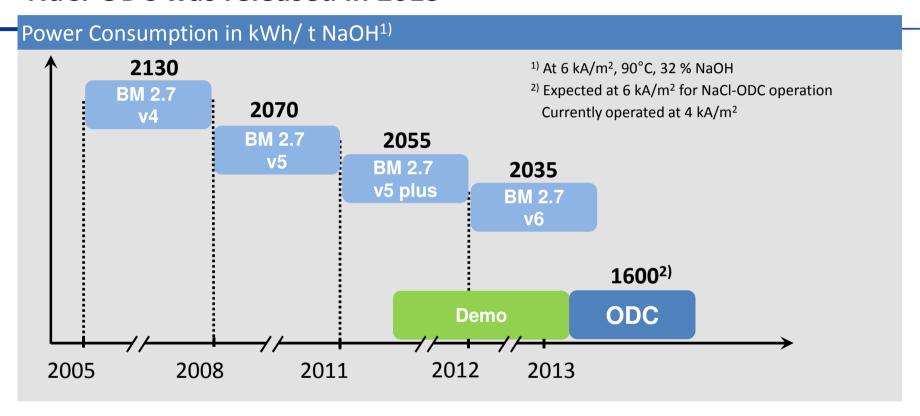

#### NaCl-ODC was released in 2013

#### NaCl-ODC Highlights

- O ODC (Bayer Material Science) combined with Uhde BM2.7 design
- 1st demo electrolyzer with 20,000 mtpy Cl<sub>2</sub> for BMS, Uerdingen time online: > 42 months
- Current density: 4-5 kA/m2
- Total elect. power consumption reduction by 25%
- Commercial order for 40.000 ktpy Cl<sub>2</sub> + 40.000 tpy Cl<sub>2</sub> awarded in China (under installation)