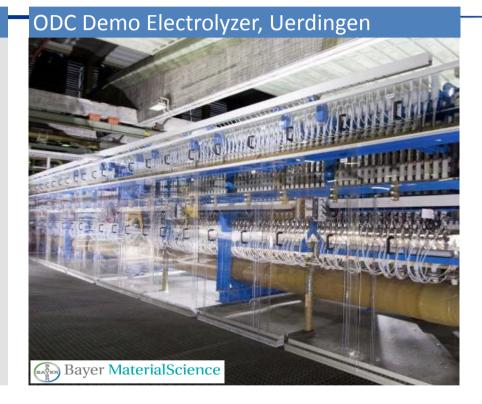

#### NaCl-ODC Highlights

- O ODC (Bayer Material Science) combined with Uhde BM2.7 design
- 1st demo electrolyzer with 20,000 mtpy Cl<sub>2</sub> for BMS, Uerdingen time online: > 42 months
- Current density: 4-5 kA/m2
- Total elect. power consumption reduction by 25%
- Commercial order for 40.000 ktpy Cl<sub>2</sub> + 40.000 tpy Cl<sub>2</sub> awarded in China (under installation)