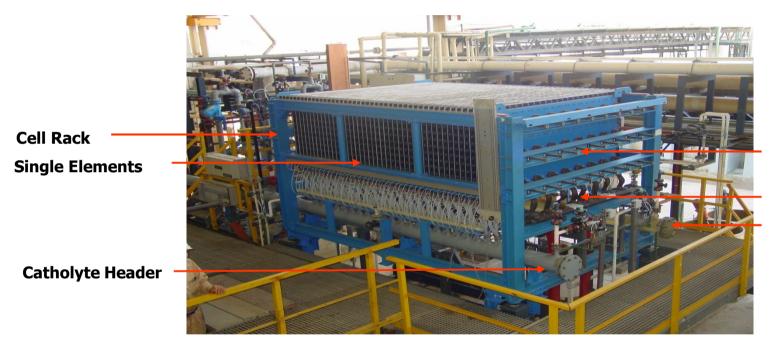

#### **Uhde Single Element – BM 2.7 Electrolyzer**

**Pressure Bolts** 

**Copper Bus Bars Anolyte Header** 