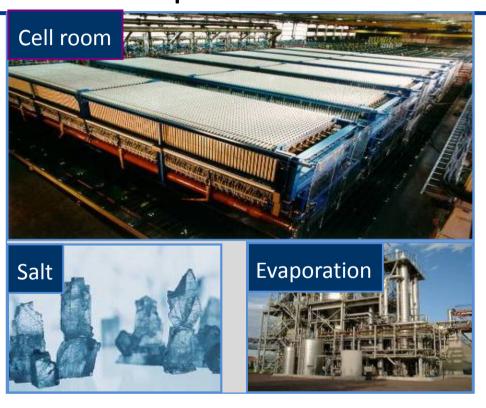

#### Skid Mounted Chlorine Plants: a Joint Development Cooperation

- Feedback from Over 220 chlorine plants
- Process Expertise for all Sections
- Technology Licensor
- EP and EPC Experience
- Operational Excellence

#### Results

Standardized – Pre Assembled – Automated 45 TPD Cl<sub>2</sub> Plant

New standard 15 TPD Cl<sub>2</sub> skid mounted plants

On demand

Customized skid units for higher capacities

135 TDP Skid mounted Cl<sub>2</sub> Drying Tower